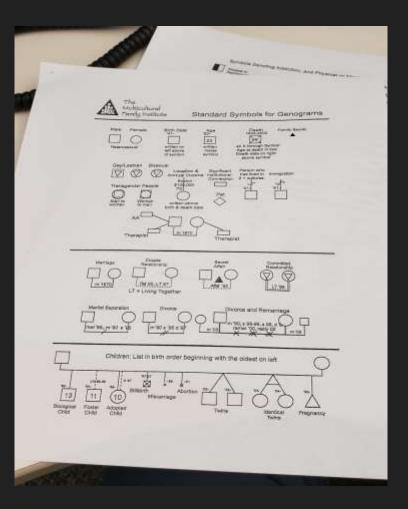

## Genogram

This is reference material that I found while organizing trainings. It shows the proper symbols used to denote important information in a genogram.