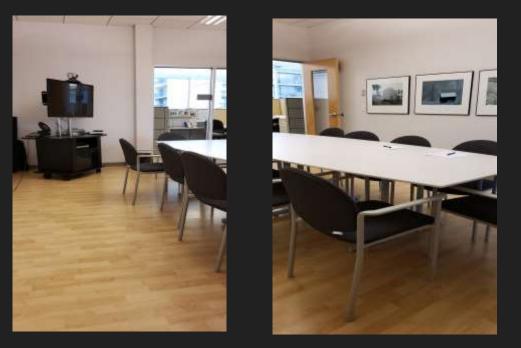

## Conference room

This is the conference room in Kittanning that my advisor and I would normally meet in. This is typically where I would work on projects that he assigned, or sit in on group supervisions. I also sat in on supervisor meetings here.