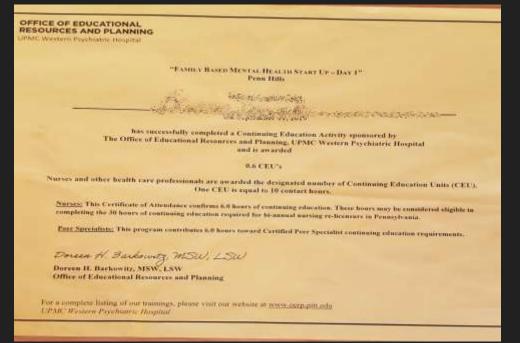

## FBS Start-up training

One of my first internship experiences was attending a start-up training for Family Based Services. This gave me an in-depth view of what FBS is and how services are conducted. I also made some valuable connections within the field at this training. The pictured certificate was given to me at the end of the first day of training. These are used as ongoing education credits for therapists.