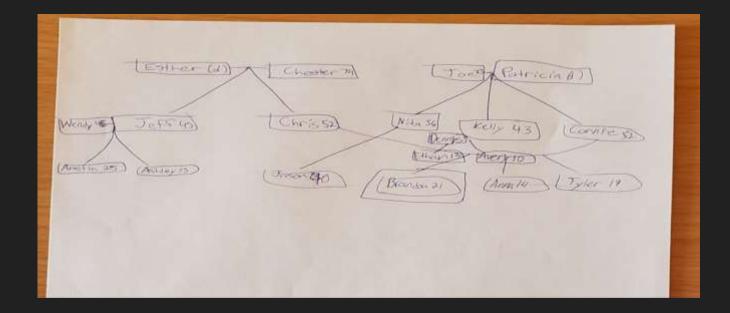

## Genogram

One important tool that therapists use is the genogram. Pictured above is my genogram (prior to learning how to properly construct one). The next slide shows my advisor's properly constructed genogram for my family.