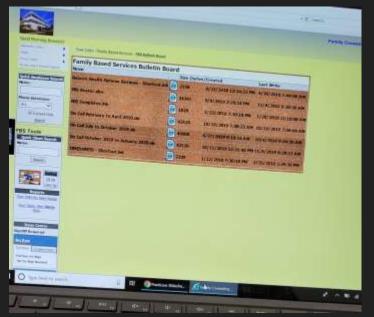

## Family based services bulletin board

This FBS bulletin board is the central hub of the department. From here, I could access progress notes, therapist patient information, etc. Obviously it is encrypted as this information is confidential, but it is a great tool for the therapists. Also, tools and templates that employees use were available here.