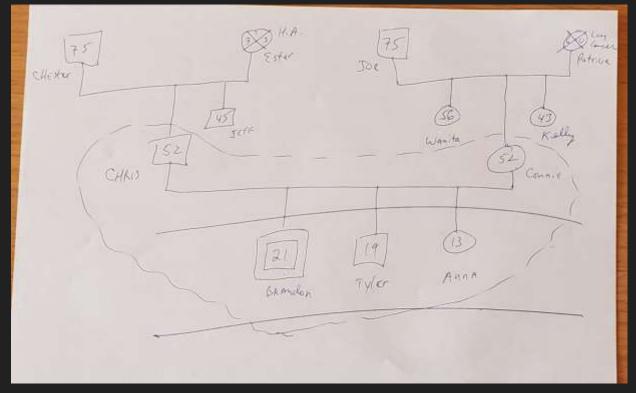

## Genogram

One important tool that therapists use is the genogram. Pictured above is my genogram (prior to learning how to properly construct one). The next slide shows my advisor's properly constructed genogram for my family.

### Genogram

This a useful tool as it can trace issues in the family and where they may have been inherited from (addiction).