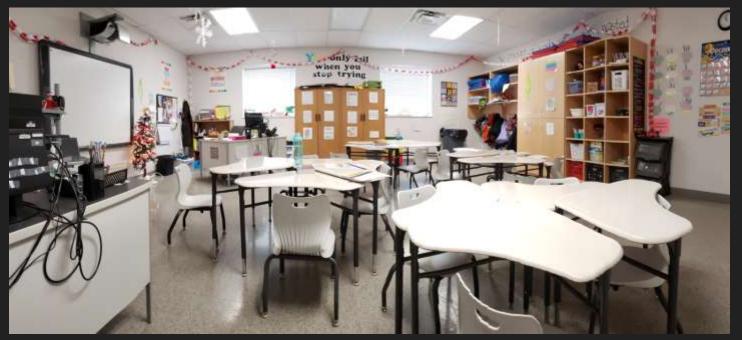

### CAP Classroom

This is the classroom designated primarily for group therapy, in addition to crafts, free time, and other miscellaneous activities. This is the classroom in which I spent most of my time.