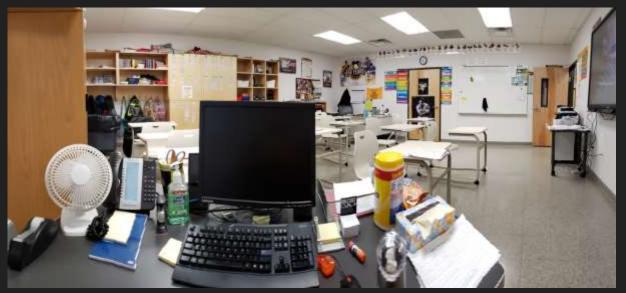

#### CAP classroom

This is the Child Adolescent Partial Hospitalization unit. It is setup as a classroom, with the ideal being to get these children prepared to transition back to their respective school. This classroom was used for kids aged 6-14 years old. This is the classroom designated primarily for schoolwork.